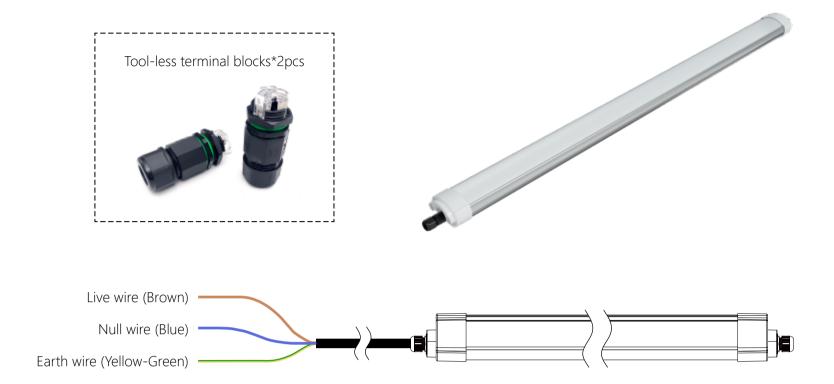

) |
|-----------|-------|-------|-------|
| XJ-TPB30W | 600   | 85.32 | 56.32 |
| XJ-TPB50W | 1200  | 85.32 | 56.32 |
| XJ-TPB60W | 1500  | 85.32 | 56.32 |

#### Parameter

| Model NO. | Power<br>(W) | Luminous flux<br>145-155lm/w |
|-----------|--------------|------------------------------|
| XJ-TPB30W | 30W          | 4350-4650                    |
| XJ-TPB50W | 50W          | 7250-7750                    |
| XJ-TPB60W | 60W          | 8700-9300                    |





AC Input: 200-240V 50/60Hz

Brand of LED Driver: TRIDONIC
Light Source: 2835
CRI Range: Ra>80

CCT Range : WW(3000K) NW(4000K) CW(5700K)

Light Efficiency: 145-155±5% Lm/W

Beam Angle: 120°

Housing: Aluminum Alloy+PC

Light body color: White Aluminum (RAL 9006)





★ Above lumens based on 4000K Ra:80



### standard:



## DALI/0-10V dimming:



Factory: 5F, Building 5, Guole Science and Technology Park, Lirong Road, Dalang Street, Longhua, Shenzhen, China

### Sensor function:





Equipped with daylight sensor and microwave sensor, Different from manual switch dimming, the use of sensor module can realize automatic dimming of the system, which is efficient and energy-saving. It is suitable for warehouses, corridors and garages.





NOTE: Warm up time is 15seconds. After the sensor connects input power first time, the light wilkeep on 15seconds ,then go to dimming to work normally.

NOTE: Factory Default Setting: 100% sensitivity, Hold on time: 5min,Daylight sensor is 🔅 , Dimming level.30%,Dimming time: 60minitues.

NOTE: Any setting changed by remote control, the led light that sensor connect will on