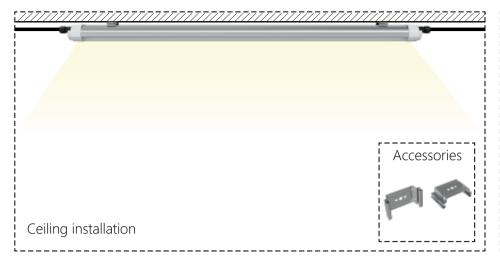

#### Installation method:

# **Product Installation Instructions:**

\* Note: Please make sure the power off before opertion, Installation must be performed by skilled electrician who are familiar with the requirements and proper installation methods of LED luminaire, in order to avoid damage or hazard;