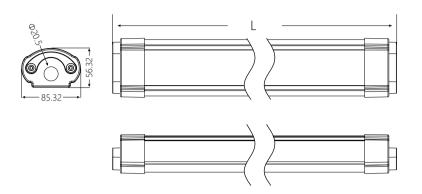

#### **Product size**

| ltem      | L(mm) | W(mm) | H(mm) |
|-----------|-------|-------|-------|
| XJ-TPB30W | 600   | 85.32 | 56.32 |
| XJ-TPB50W | 1200  | 85.32 | 56.32 |
| XJ-TPB60W | 1500  | 85.32 | 56.32 |