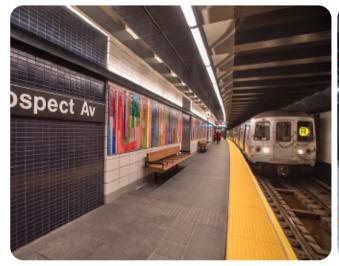

#### 30W/50W/60W 120° 145-155lm/w

TPB SERIES LED Tri-proof lamp has a non-porous sealed design to prevent corrosion, dust, dirt, insects, moisture and bacteria. Tool-free terminal design makes installation more convenient, and with the induction function, it is more suitable for lighting in various places, such as underground parking lots, subways, factory workshops, cold storages, shopping malls, supermarkets, textile factories, anti-corrosion and other places.