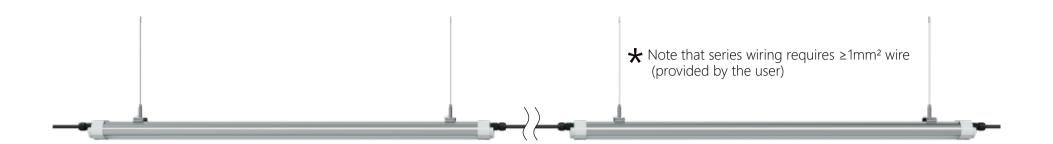

# **Available Quantity in Series Connection:**

1. Cable requirements :≥3X1.0mm²

- 2. Solid cable-end
- 3. Wire stripping 10-12mm

| Power<br>(W) | Input Votage<br>(V) | Maximum Quantity<br>Connecting in Series |  |
|--------------|---------------------|------------------------------------------|--|
| 30           | 220                 | 33pcs                                    |  |
| 50           | 220                 | 20pcs                                    |  |
| 60           | 220                 | 16pcs                                    |  |

Tool-less terminal blocks