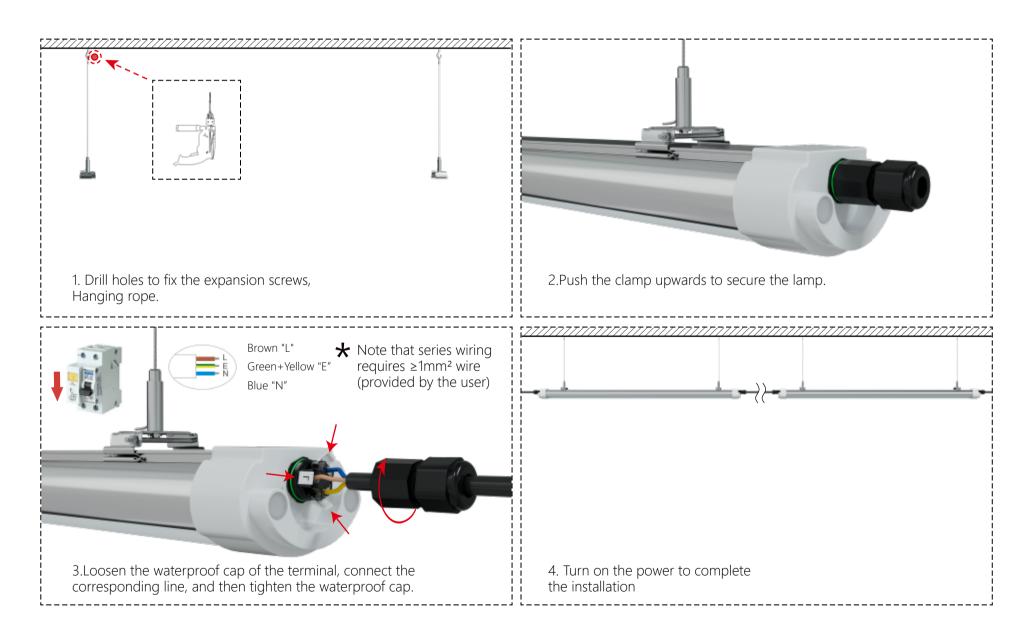

#### Installation method:

# **Product Installation Instructions:**

\* Note: Please make sure the power off before opertion, Installation must be performed by skilled electrician who are familiar with the requirements and proper installation methods of LED luminaire, in order to avoid damage or hazard;