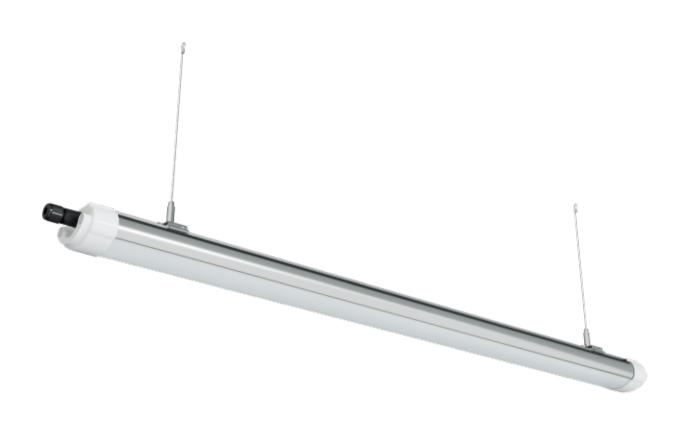

# TPB SERIES LED Tri-proof lamp

www.seekingled.com

#### 30W/50W/60W 120° 145-155lm/w

TPB SERIES LED Tri-proof lamp has a non-porous sealed design to prevent corrosion, dust, dirt, insects, moisture and bacteria. Tool-free terminal design makes installation more convenient, and with the induction function, it is more suitable for lighting in various places, such as underground parking lots, subways, factory workshops, cold storages, shopping malls, supermarkets, textile factories, anti-corrosion and other places.

#### Installation method: