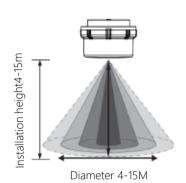

### Sensor function:

Equipped with daylight sensor and microwave sensor, Different from manual switch dimming, the use of sensor module can realize automatic dimming of the system, which is efficient and energy-saving. It is suitable for warehouses, corridors and garages.