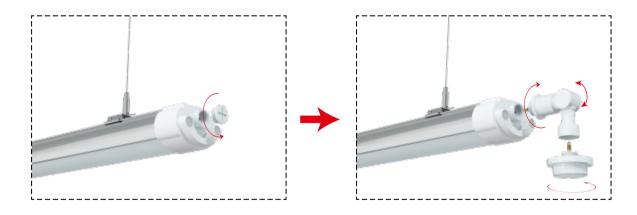

#### Installation method:

# **Product Installation Instructions:**

\* Note: Please make sure the power off before opertion, Installation must be performed by skilled electrician who are familiar with the requirements and proper installation methods of LED luminaire, in order to avoid damage or hazard;