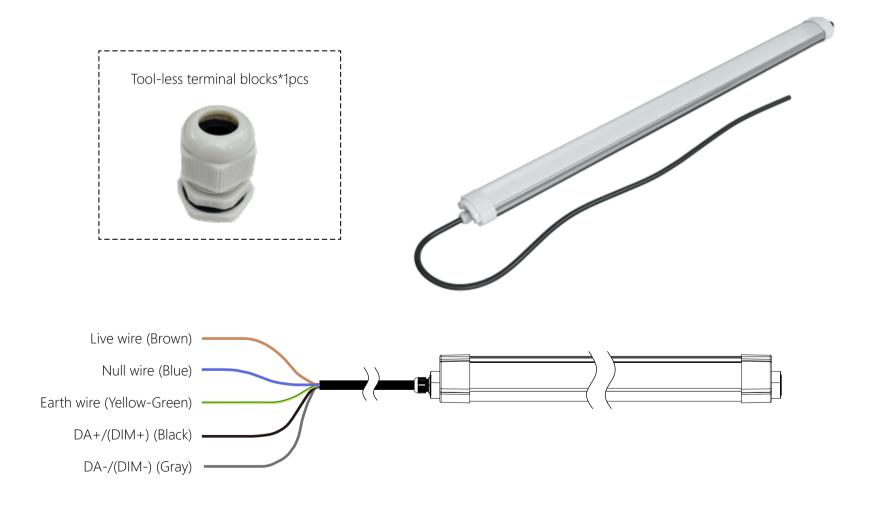

## DALI/0-10V dimming:

Factory: 5F, Building 5, Guole Science and Technology Park, Lirong Road, Dalang Street, Longhua, Shenzhen, China