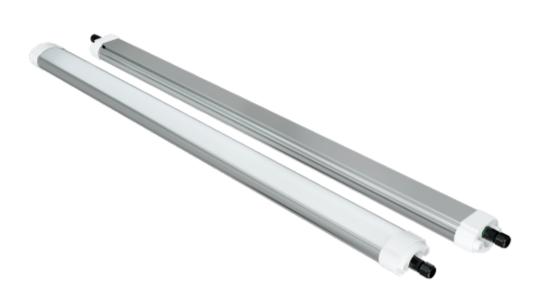

# TPB SERIES LED Tri-proof lamp

www.seekingled.com

#### 30W/50W/60W 120° 145-155lm/w

TPB SERIES LED Tri-proof lamp has a non-porous sealed design to prevent corrosion, dust, dirt, insects, moisture and bacteria. Tool-free terminal design makes installation more convenient, and with the induction function, it is more suitable for lighting in various places, such as underground parking lots, subways, factory workshops, cold storages, shopping malls, supermarkets, textile factories, anti-corrosion and other places.