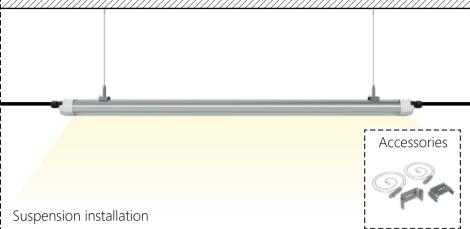

#### Installation method:

# **Product Installation Instructions:**

\* Note: Please make sure the power off before opertion, Installation must be performed by skilled electrician who are familiar with the requirements and proper installation methods of LED luminaire, in order to avoid damage or hazard;