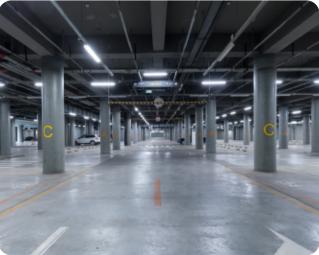

#### 30W/50W/60W 120° 145-155lm/w

TPB SERIES LED Tri-proof lamp has a non-porous sealed design to prevent corrosion, dust, dirt, insects, moisture and bacteria. Tool-free terminal design makes installation more convenient, and with the induction function, it is more suitable for lighting in various places, such as underground parking lots, subways, factory workshops, cold storages, shopping malls, supermarkets, textile factories, anti-corrosion and other places.

### Sensor function:

Equipped with daylight sensor and microwave sensor, Different from manual switch dimming, the use of sensor module can realize automatic dimming of the system, which is efficient and energy-saving. It is suitable for warehouses, corridors and garages.