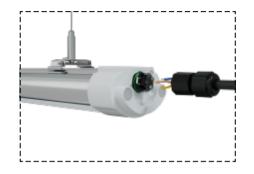

ht sensor and microwave sensor, Different from manual switch dimming, the use of sensor module can realize automatic dimming of the system, which is efficient and energy-saving. It is suitable for warehouses, corridors and garages.





NOTE: Warm up time is 15seconds. After the sensor connects input power first time, the light wilkeep on 15seconds ,then go to dimming to work normally.

NOTE: Factory Default Setting: 100% sensitivity, Hold on time: 5min,Daylight sensor is 🔅 , Dimming level.30%,Dimming time: 60minitues.

NOTE: Any setting changed by remote control, the led light that sensor connect will on/off as confirm.



For more information about the sensor, Please read the sensor's Supplementary documents. or consult our sales staff.

# **Available Quantity in Series Connection:**





1. Cable requirements :≥3X1.0mm²

- 2. Solid cable-end
- 3. Wire stripping 10-12mm

| Power<br>(W) | Input Votage<br>(V) | Maximum Quantity<br>Connecting in Series |  |
|--------------|---------------------|------------------------------------------|--|
| 30           | 220                 | 33pcs                                    |  |
| 50           | 220                 | 20pcs                                    |  |
| 60           | 220                 | 16pcs                                    |  |

Tool-less terminal blocks

# **Product Packaging:**



| Model         | Qty     | N.W.(kg) | G.W.(kg) | Meas(mm)     |  |
|---------------|---------|----------|----------|--------------|--|
| XJ-TPB30W     | 6PC/ctn | 1.5      | 10.2     | 740*328*164  |  |
| <br>XJ-TPB50W | 6PC/ctn | 2