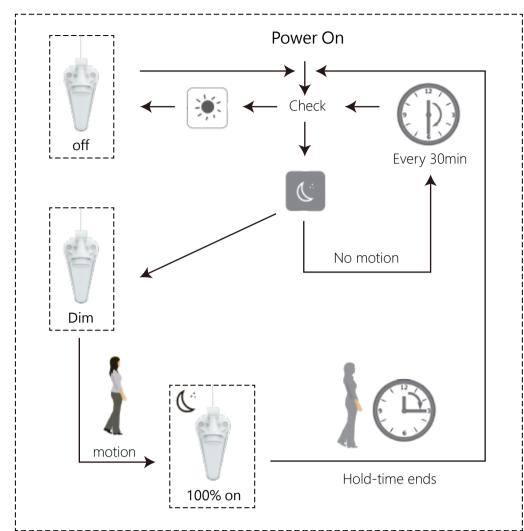

### Sensor function:

Equipped with daylight sensor and microwave sensor, Different from manual switch dimming, the use of sensor module can realize automatic dimming of the system, which is efficient and energy-saving. It is suitable for warehouses, corridors and garages.

NOTE: Warm up time is 15seconds. After the sensor connects input power first time, the light wilkeep on 15seconds ,then go to dimming to work normally.

NOTE: Factory Default Setting: 100% sensitivity, Hold on time: 5min,Daylight sensor is 🔅 , Dimming level.30%,Dimming time: 60minitues.

NOTE: Any setting changed by remote control, the led light that sensor connect will on/off as confirm.

For more information about the sensor, Please read the sensor's Supplementary documents. or consult our sales staff.